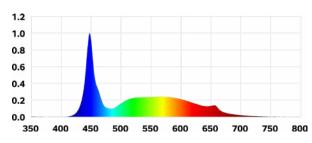

### **CLONE SPECTRUM**

The new LED Clone twin-pack contains two energy-efficient led bars which deliver a superior 9000K spectrum, specifically tailored to promote quick rooting, overall plant health, and vigorous early growth in both stem cuttings and seedings.